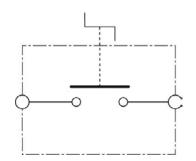

w and black rubber boots for weather protection and to help identify different applications. Newest design that does not require the use of additional accessories such as a LockSafe device. Interchangeable with Bosch 0341002003 switches

#### Features/Benefits

- 250A continuous current rating
- Interchangeable with Bosch master disconnect switches

## **Specifications**

Max Operating Voltage:24V DCMax Continuous Current:250A

Ingress Protection: IP65

IP69K (with key boots)

Contacts: Copper
Terminals: M10

### **Applications**

- Heavy Truck
- Off-Road
- Emergency Vehicles
- Material Handling
- Mining
- Agricultural
- Marine
- Construction

#### Web Resources

Download 2D prints and additional technical resources at: **littelfuse.com/ManualBatterySwitches** 

## **Electrical Diagram**



## Ordering Information

| PART NUMBERS |             | VOLTAGE | AMPERAGE   | CIRCUITRY | MOUNTING     | INGRESS    | NOTES                                                                                |
|--------------|-------------|---------|------------|-----------|--------------|------------|--------------------------------------------------------------------------------------|
| BULK         | BOXED       | VULIAGE | AIVIPENAGE | CINCUITNI | WICONTING    | INUNESS    | NOTES                                                                                |
| 08098800     | 08098800-BX | 24V DC  | 250A       | SPST      | Flange Mount | IP65       | Removable Handle                                                                     |
| 08098881     | 08098881-BX | 24V DC  | 250A