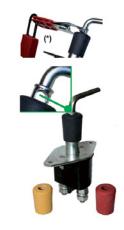

#### 080988 81

Unit with removable handle and chain. Equipped with red, yellow and black rubber boots for weather protection and to help identify different applications. Interchangeable with Bosch 0341002003 switches

#### 080988 82

Unit with fixed handle and integrated lock-out tag-out. Equipped with red, yellow and black rubber boots for weather protection and to help identify different applications. Newest design that does not require the use of additional accessories such as a LockSafe device. Interchangeable with Bosch 0341002003 switches