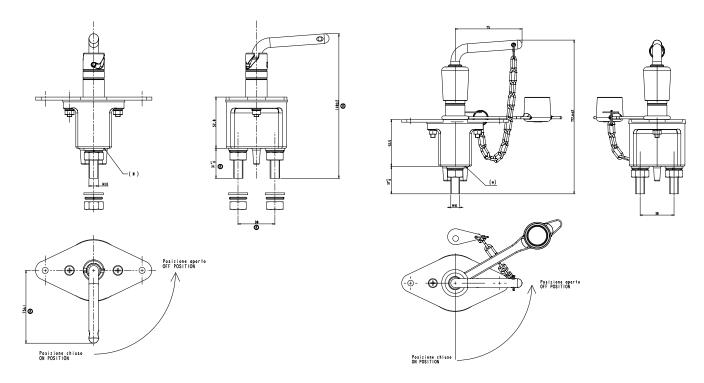

| BOXED       | VULIAGE | AIVIPENAGE | CINCUITNI | WICONTING    | INUNESS    | NOTES                                                                                |
| 08098800     | 08098800-BX | 24V DC  | 250A       | SPST      | Flange Mount | IP65       | Removable Handle                                                                     |
| 08098881     | 08098881-BX | 24V DC  | 250A       | SPST      | Flange Mount | IP65/IP69K | Removable Handle w/ Chain<br>Cap to Cover when Key is Removed<br>Red & Yellow Boots. |
| 08098882     | 08098882-BX | 24V DC  | 250A       | SPST      | Flange Mount | IP65/IP69K | Fixed Handle w/ Integrated<br>Lock-Out Tag-Out<br>Black, Red & Yellow Boots          |

1 of 2



# 08098800 BATTERY DISCONNECT SWITCHES

## **Dimensions in millimeters**