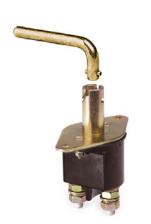

## 08098800 BATTERY DISCONNECT SWITCHES

250A • SPST • IP69K • M10 Studs





#### **Description**

250A Manual battery master switch with removable or fixed handle. Available with weather protective boots.

#### 080988 00

Base unit with removable handle

#### 080988 81

Unit with removable handle and chain. Equipped with red, yellow and black rubber boots for weather protection and to help identify different applications. Interchangeable with Bosch 0341002003 switches

#### 080988 82

Unit with fixed handle and integrated lock-out tag-out. Equipped with red, yellow and black rubber boots for weather protection and to help identify different applications. Newest design that does not require the use of additional accessories such as a LockSafe device. Interchangeable with Bosch 0341002003 switches

#### Features/Benefits

- 250A continuous current rating
- Inter