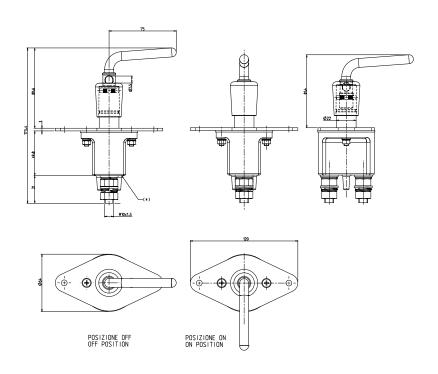

| BOXED       | VULIAGE | AIVIPENAGE | CINCUITNI | WICONTING    | INUNESS    | NOTES                                                                                |
| 08098800     | 08098800-BX | 24V DC  | 250A       | SPST      | Flange Mount | IP65       | Removable Handle                                                                     |
| 08098881     | 08098881-BX | 24V DC  | 250A       | SPST      | Flange Mount | IP65/IP69K | Removable Handle w/ Chain<br>Cap to Cover when Key is Removed<br>Red & Yellow Boots. |
| 08098882     | 08098882-BX | 24V DC  | 250A       | SPST      | Flange Mount | IP65/IP69K | Fixed Handle w/ Integrated<br>Lock-Out Tag-Out<br>Black, Red & Yellow Boots          |

1 of 2



# 08098800 BATTERY DISCONNECT SWITCHES

## **Dimensions in millimeters**